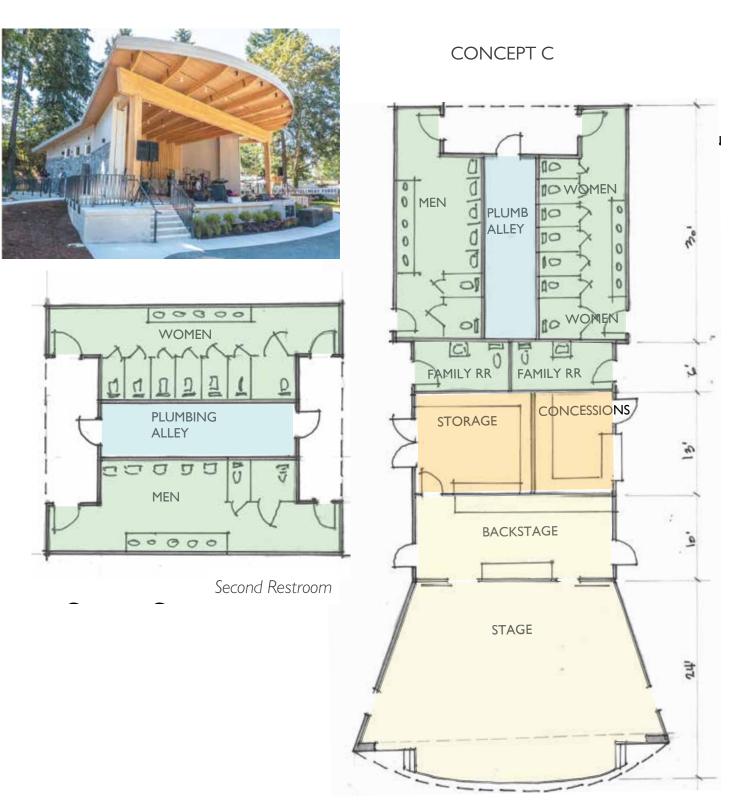

# — Concept Plan Alternatives Alternative C

LEXINGTON STATE HARBOR UPLAND MASTER PLAN at Tierney Park, September 2023

After public Visioning Sessions and stakeholder interviews in August 2023, three Concept Plan Alternatives were developed and presented to the community. Alternative C places emphasis on ease of vehicular access, and has the most parking of all options.

- A Public parking (Marina parking TBD)
- B Beach drop-off
- (C) Play area
- D Beach picnic area
- (E) Band shell with concessions and restroom
- (F) Second small restroom
- G Shoreline plantings
- (H) Lawn: 0.5 acres
- (I) Existing boater services building
- Marina drop-off with ADA parking