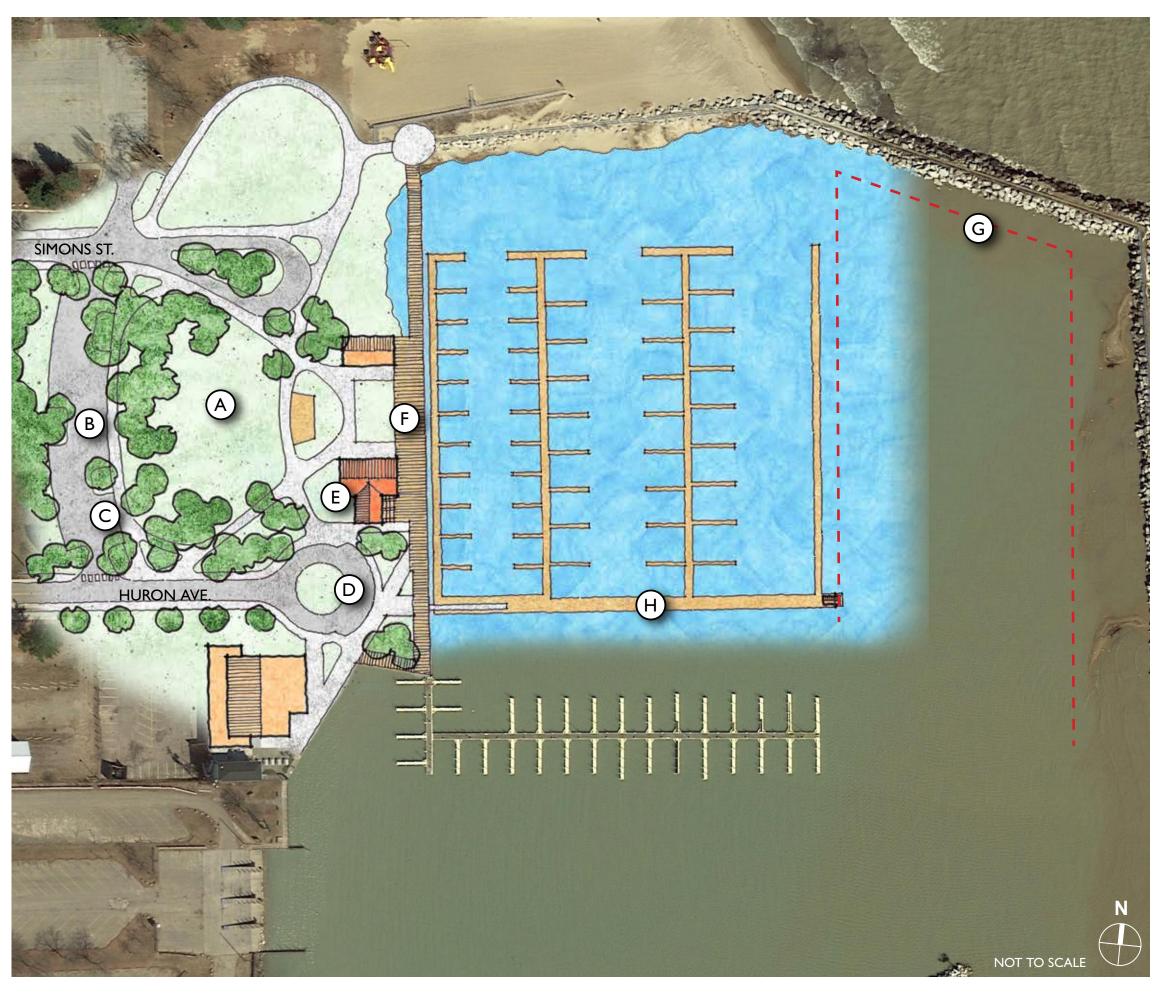

# — Concept Plan Alternatives Alternative A

LEXINGTON STATE HARBOR UPLAND MASTER PLAN at Tierney Park, September 2023

After public Visioning Sessions and stakeholder interviews in August 2023, three Concept Plan Alternatives were developed and presented to the community. Alternative A maximizes park space and has the least parking.

- A Public parking (Marina parking TBD)
- B Beach parking/drop-off
- C Play area
- (D) Volleyball
- E Vendor plaza
- F Restroom/concessions with shade
- G Band shell with green room/storage
- (H) Shoreline plantings
- Lawn: 0.8 acres
- Golf cart parking/pullout
- K Existing boater services building
- Marina drop-off with ADA parking