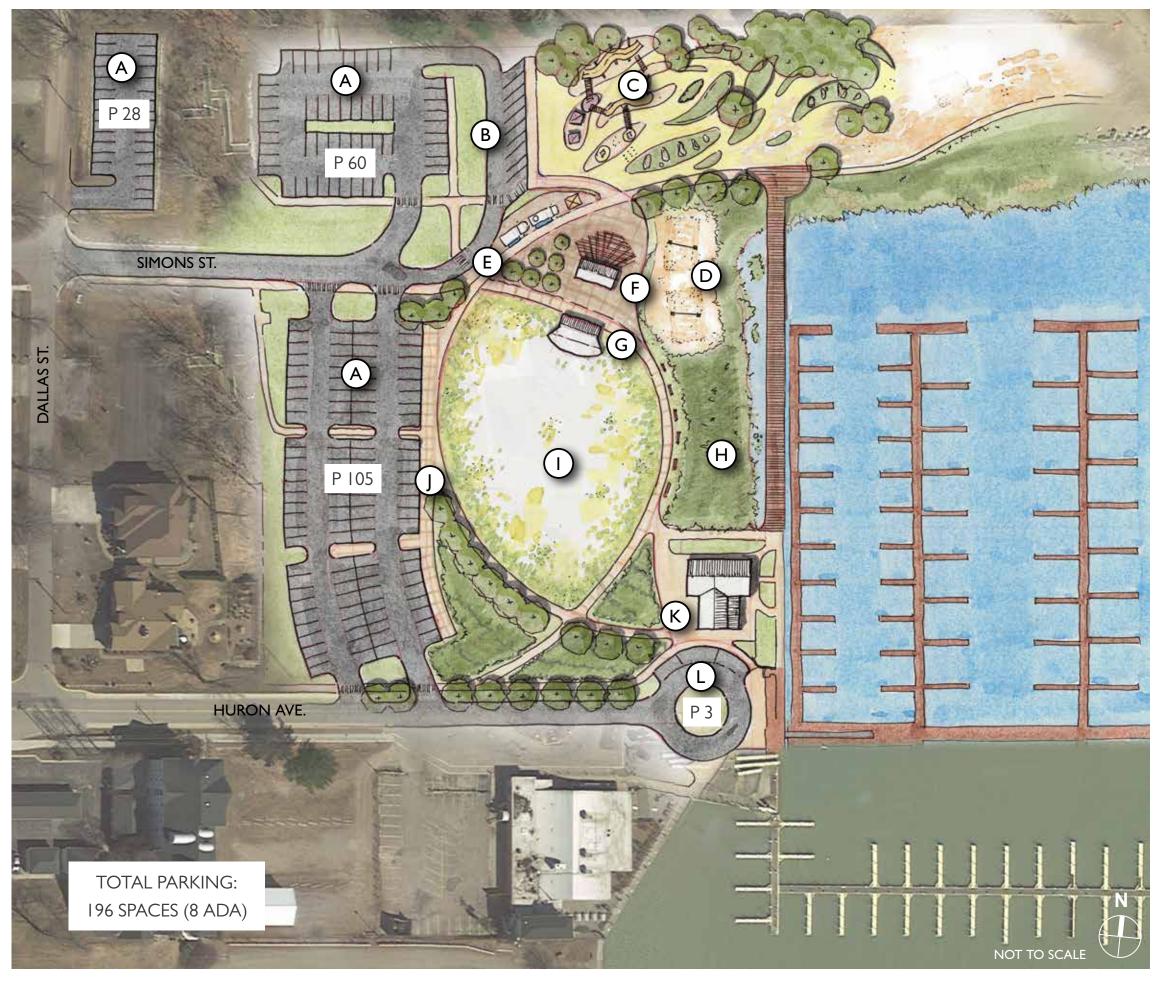

# — Concept Plan Alternatives Alternative B

LEXINGTON STATE HARBOR UPLAND MASTER PLAN at Tierney Park, September 2023

After public Visioning Sessions and stakeholder interviews in August 2023, three Concept Plan Alternatives were developed and presented to the community. Alternative B balances green space with parking, and places emphasis on play areas and recreation.

- A Public parking (Marina parking TBD)
- Beach drop-off with shade
- C Play area
- (D) Volleyball on beach
- E Splash pad
- (F) Restroom/concessions
- G Vendor plaza
- (H) Shoreline plantings
- (I) Great lawn: 0.5 acres
- Band shell with green room/storage
- K Existing boater services building
- Marina drop-off with ADA parking