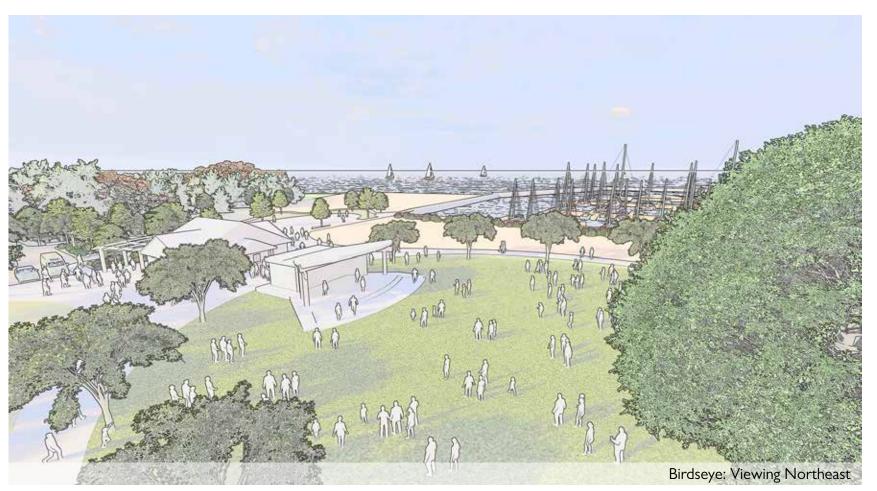

r with Stage and Backstage Areas

Restrooms, Concessions, Shade Pavilion, and Wall-Mounted Drinking Fountain

Food Truck and Tierney Sculpture Plaza

Beach Picnic Area with Tables, Shade Structures, Grills, and Footwash

(L) Play Environment

M Beach Volleyball Court

N Renovated Stairs to Top of Bluff (2)



— Consensus Plan FINAL: Lighting Study

LEXINGTON STATE HARBOR UPLAND MASTER PLAN at Tierney Park, December 2023

This plan shows an initial lighting study with pedestrian light fixtures along key walkways and parking lot light fixtures along roadways and in parking lots. No photometric plan measuring light levels with specific light fixtures has yet been completed, the plan is conceptual only and subject to changes pending additional study.



#### — Consensus Plan Architecture









Lexington Harbor Upland Park CONCEPT PLAN DEVELOPMENT



#### **Cost Summary**

Uplands Consensus Plan: \$6.5 - \$7 Million Marina Renovations: \$7 - \$9 Million

### **Existing Funding**

State of Michigan Grant Funds: \$8 Million

MDNR Boating Infrastructure Grant: \$1.5 Million

MDNR Capital Funds: \$750k (approx.)

#### **Other Potential Funding Sources**

Clean Vessel Act Grant, MNRTF Grant, Other Grants Village In Kind Services / Capital Funds Community Fundraising / Sponsorships Philanthropy

|