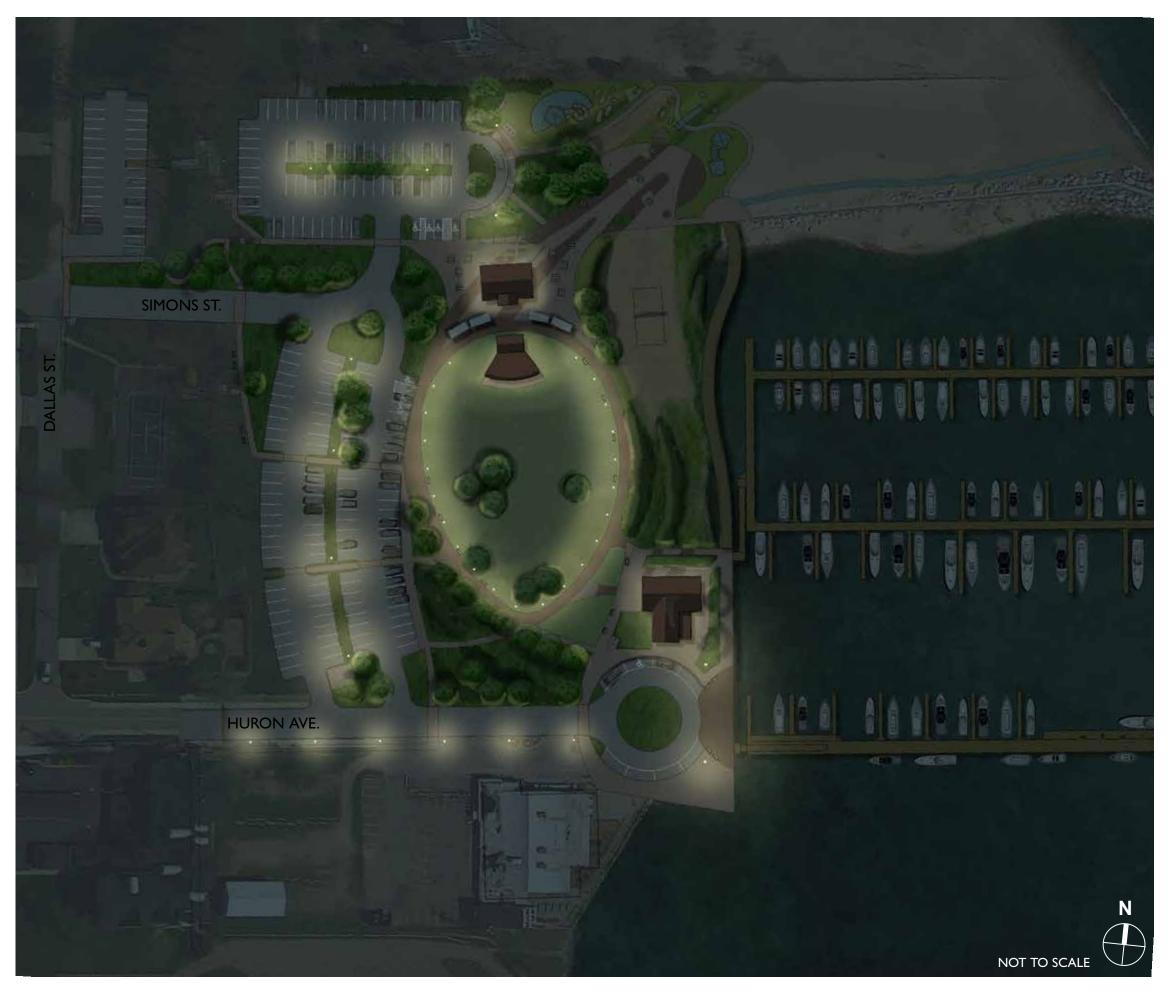

LEXINGTON STATE HARBOR UPLAND MASTER PLAN at Tierney Park, December 2023

This plan shows an initial lighting study with pedestrian light fixtures along key walkways and parking lot light fixtures along roadways and in parking lots. No photometric plan measuring light levels with specific light fixtures has yet been completed, the plan is conceptual only and subject to changes pending additional study.