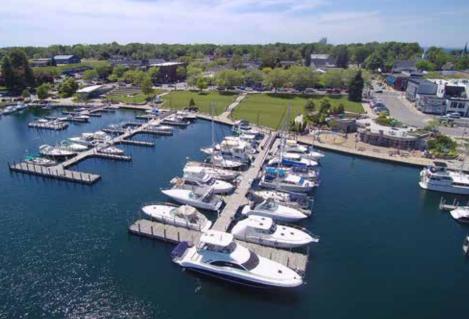

#### — Early Concept Plan Marina Master Plan, 202 I

#### LEXINGTON STATE HARBOR MASTER PLAN, 2021

This Park Concept Plan was developed in late 2019 in conjunction with the overall Lexington Harbor and Marina Redevelopment. The Plan was included in the Master Plan published in 2021.

- A New park space
- B Dedicated marina parking (24)
- (C) Relocated underground fuel tank
- (D) Marina drop-off
- (E) Renovated boater services building:
- F Harbor promenade
- G Federal navigation channel
- H Renovated marina with ADA gangway, floating docks, new slips in varying lengths, broadside mooring, new fuel dock