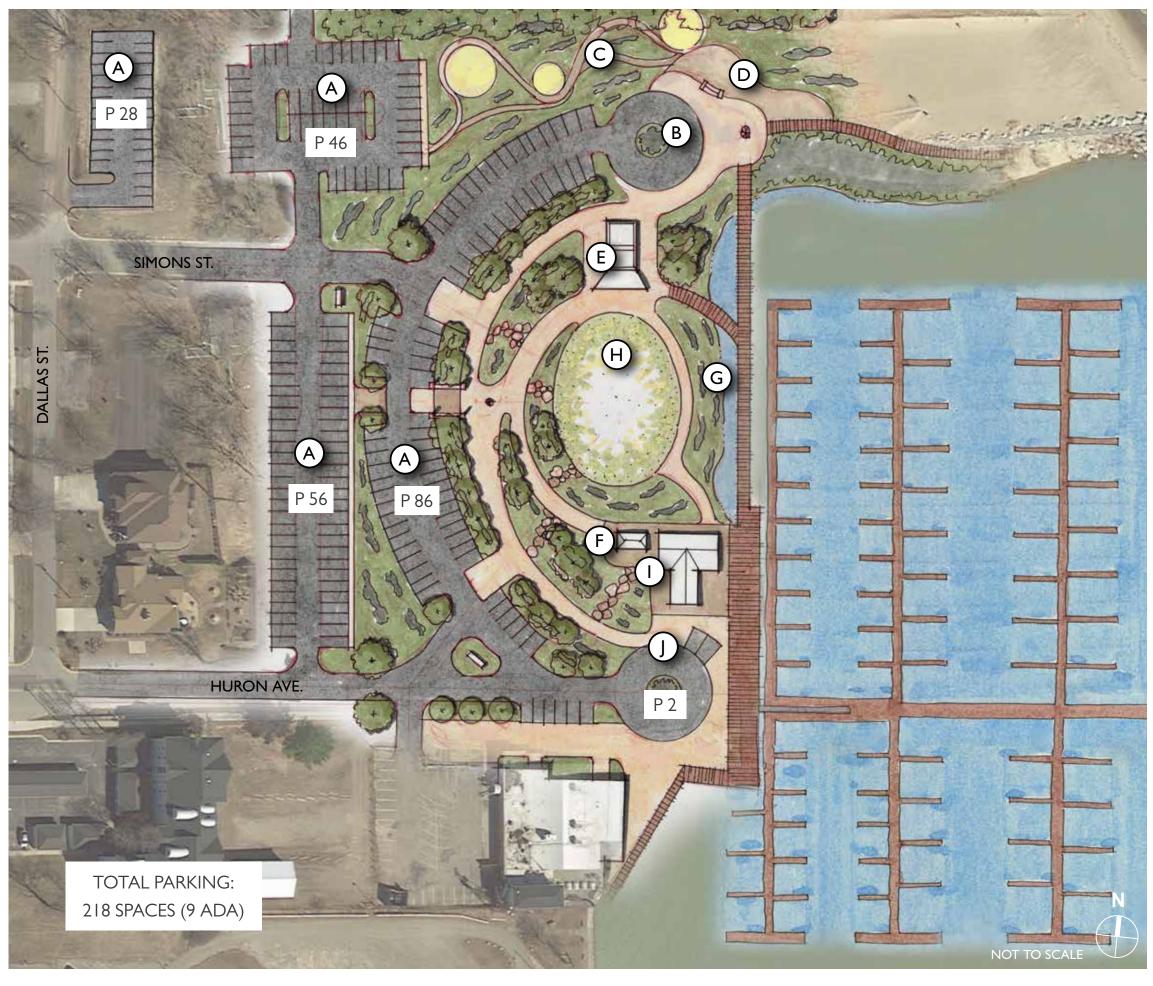

# — Consensus Plan DRAFT

LEXINGTON STATE HARBOR UPLAND MASTER PLAN at Tierney Park, November 2023

After public review of the three Concept Plan Alternatives, it was determined that each of the concepts had favorable elements, but Concept A was the preferred layout overall. Favored program elements from B and C and individual comments were incorporated to create a Draft Consensus Plan, which was presented to the public on 11/1/23.

Public Parking: 47 Spaces

E Public parking: 78 spaces

F Public Parking: 28 Spaces

G Stormwater Bioswales

Pavilion/Amphitheater with Stage, Green Room, and Storage

Restrooms and Concessions

Food Truck and Sculpture Plaza

Beach Picnic Area with Shade Structures and Grills

(L) Play Environment

(M) Volleyball Courts

N Renovated Stairs