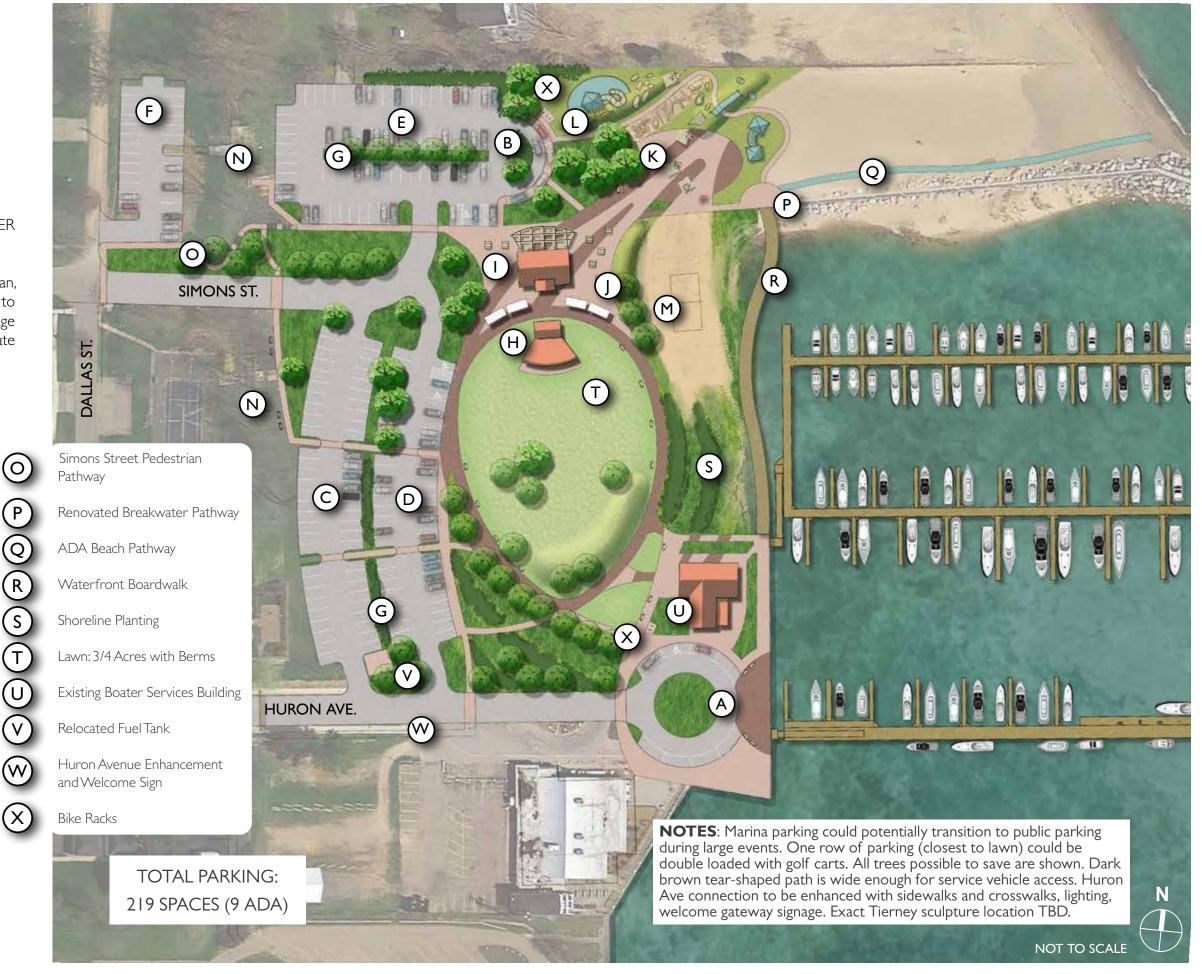

#### LEXINGTON STATE HARBOR MASTER PLAN, 2021

This Park Concept Plan was developed in late 2019 in conjunction with the overall Lexington Harbor and Marina Redevelopment. The Plan was included in the Master Plan published in 2021.

- A New park space
- B Dedicated marina parking (24)
- (C) Relocated underground fuel tank
- (D) Marina drop-off
- (E) Renovated boater services building:
- F Harbor promenade
- G Federal navigation channel
- H Renovated marina with ADA gangway, floating docks, new slips in varying lengths, broadside mooring, new fuel dock