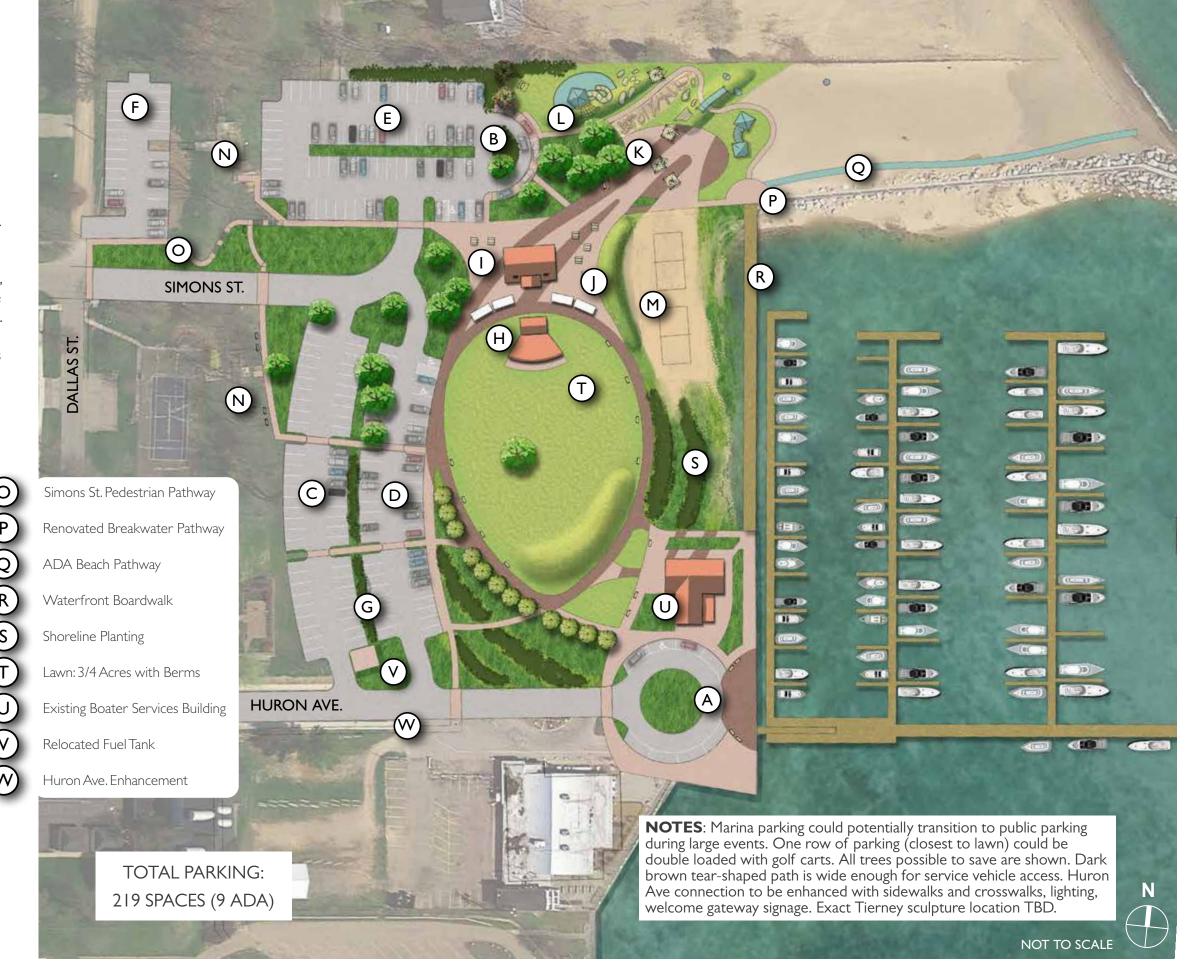

- A New park space
- B Dedicated marina parking (24)
- (C) Relocated underground fuel tank
- (D) Marina drop-off
- (E) Renovated boater services building:
- F Harbor promenade
- G Federal navigation channel
- H Renovated marina with ADA gangway, floating docks, new slips in varying lengths, broadside mooring, new fuel dock

- A Public parking (Marina parking TBD)
- B Beach parking/drop-off
- C Play area
- (D) Volleyball
- E Vendor plaza
- F Restroom/concessions with shade
- G Band shell with green room/storage
- (H) Shoreline plantings
- Lawn: 0.8 acres
- Golf cart parking/pullout
- K Existing boater services building
- Marina drop-off with ADA parking

- A Public parking (Marina parking TBD)
- Beach drop-off with shade
- C Play area
- (D) Volleyball on beach
- E Splash pad
- (F) Restroom/concessions
- G Vendor plaza
- (H) Shoreline plantings
- (I) Great lawn: 0.5 acres
- Band shell with green room/storage
- K Existing boater services building
- Marina drop-off with ADA parking

- A Public parking (Marina parking TBD)
- B Beach drop-off
- (C) Play area
- D Beach picnic area
- (E) Band shell with concessions and restroom
- (F) Second small restroom
- G Shoreline plantings
- (H) Lawn: 0.5 acres
- (I) Existing boater services building
- Marina drop-off with ADA parking

Public Parking: 47 Spaces

E Public parking: 78 spaces

F Public Parking: 28 Spaces

G Stormwater Bioswales

Pavilion/Amphitheater with Stage, Green Room, and Storage

Restrooms and Concessions

Food Truck and Sculpture Plaza

Beach Picnic Area with Shade Structures and Grills

(L) Play Environment

(M) Volleyball Courts

N Renovated Stairs

Public Parking with EV Charging Station: 47 Spaces

E Public parking: 78 spaces

(F) Public Parking: 30 Spaces

G Stormwater Bioswales

Covered Picnic Pavilion/Amphitheater with Stage and Backstage Areas

Restrooms, Concessions, Shade Pavilion, and Wall-Mounted Drinking Fountain

Food Truck and Tierney Sculpture Plaza

Beach Picnic Area with Tables, Shade Structures, Grills, and Footwash

(L) Play Environment

M Beach Volleyball Court

N Renovated Stairs to Top of Bluff (2)

— Consensus Plan FINAL: Lighting Study