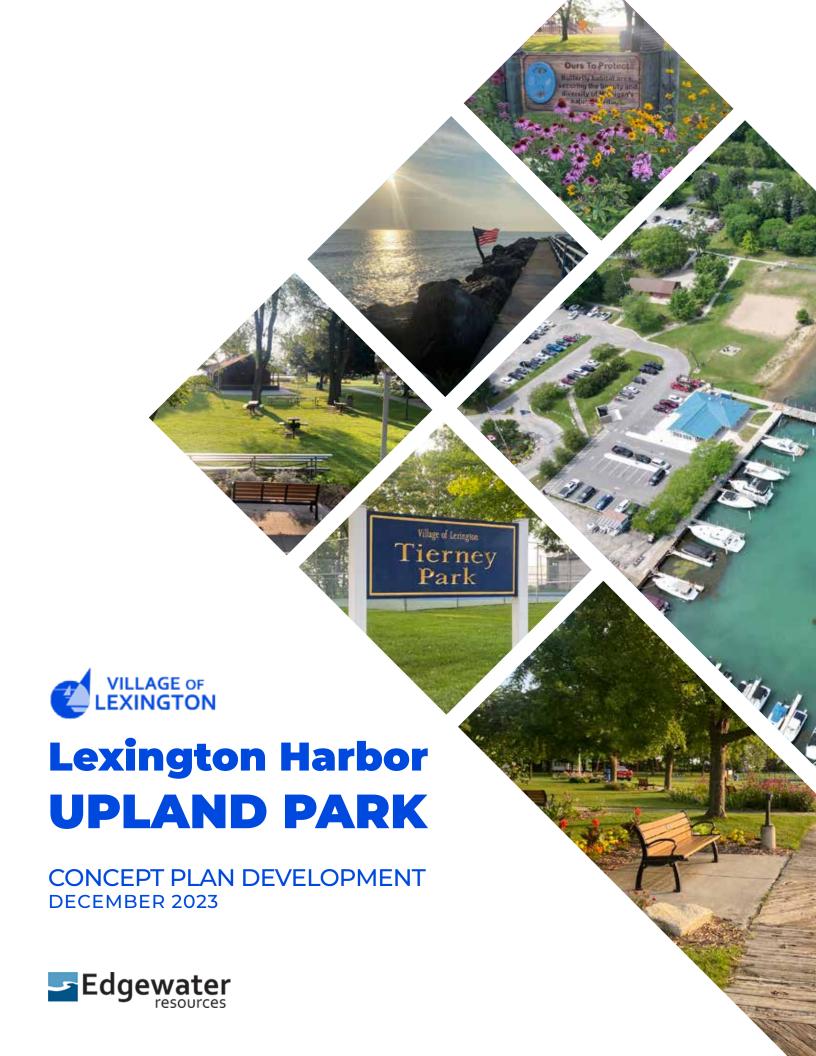

#### — Early Concept Plan Marina Master Plan, 202 I

#### LEXINGTON STATE HARBOR MASTER PLAN, 2021

This Park Concept Plan was developed in late 2019 in conjunction with the overall Lexington Harbor and Marina Redevelopment. The Plan was included in the Master Plan published in 2021.

- A New park space
- B Dedicated marina parking (24)
- (C) Relocated underground fuel tank
- (D) Marina drop-off
- (E) Renovated boater services building:
- F Harbor promenade
- G Federal navigation channel
- H Renovated marina with ADA gangway, floating docks, new slips in varying lengths, broadside mooring, new fuel dock