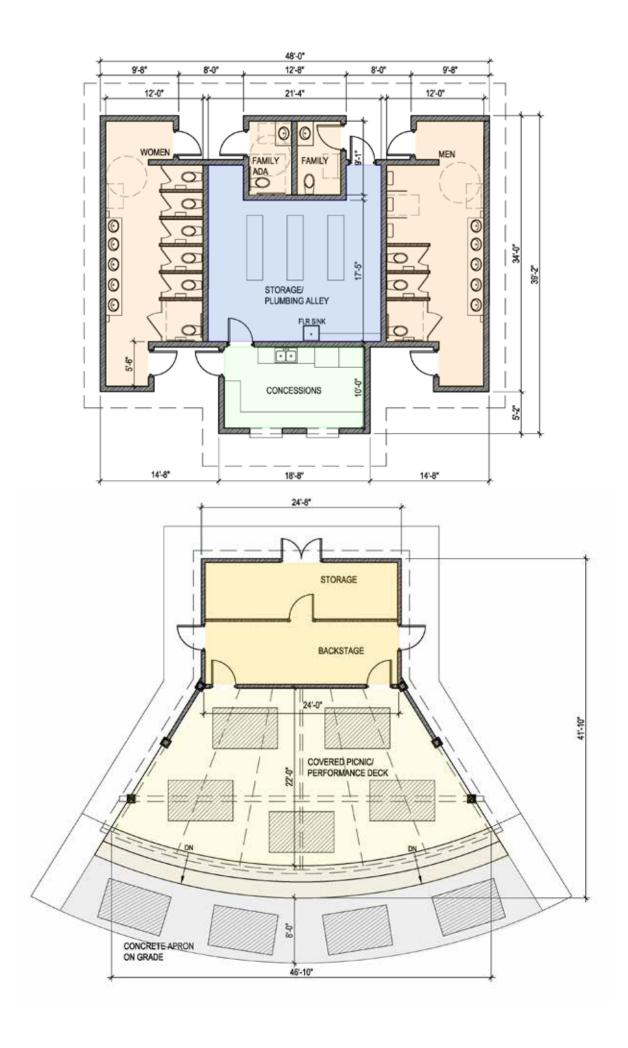

### — Consensus Plan FINAL

LEXINGTON STATE HARBOR UPLAND MASTER PLAN at Tierney Park, December 2023

After public review of the Draft Consensus Plan, stakeholder and public comments were incorporated to create a Final Consensus Plan, which was shared via Village website on 12/6/23. This plan shows the most up-to-date marina layout with two gangways.

Public Parking with EV Charging Station: 47 Spaces

E Public parking: 78 spaces

(F) Public Parking: 30 Spaces

G Stormwater Bioswales

Covered Picnic Pavilion/Amphitheater with Stage and Backstage Areas

Restrooms, Concessions, Shade Pavilion, and Wall-Mounted Drinking Fountain

Food Truck and Tierney Sculpture Plaza

Beach Picnic Area with Tables, Shade Structures, Grills, and Footwash

(L) Play Environment

M Beach Volleyball Court

N Renovated Stairs to Top of Bluff (2)

— Consensus Plan FINAL: Lighting Study