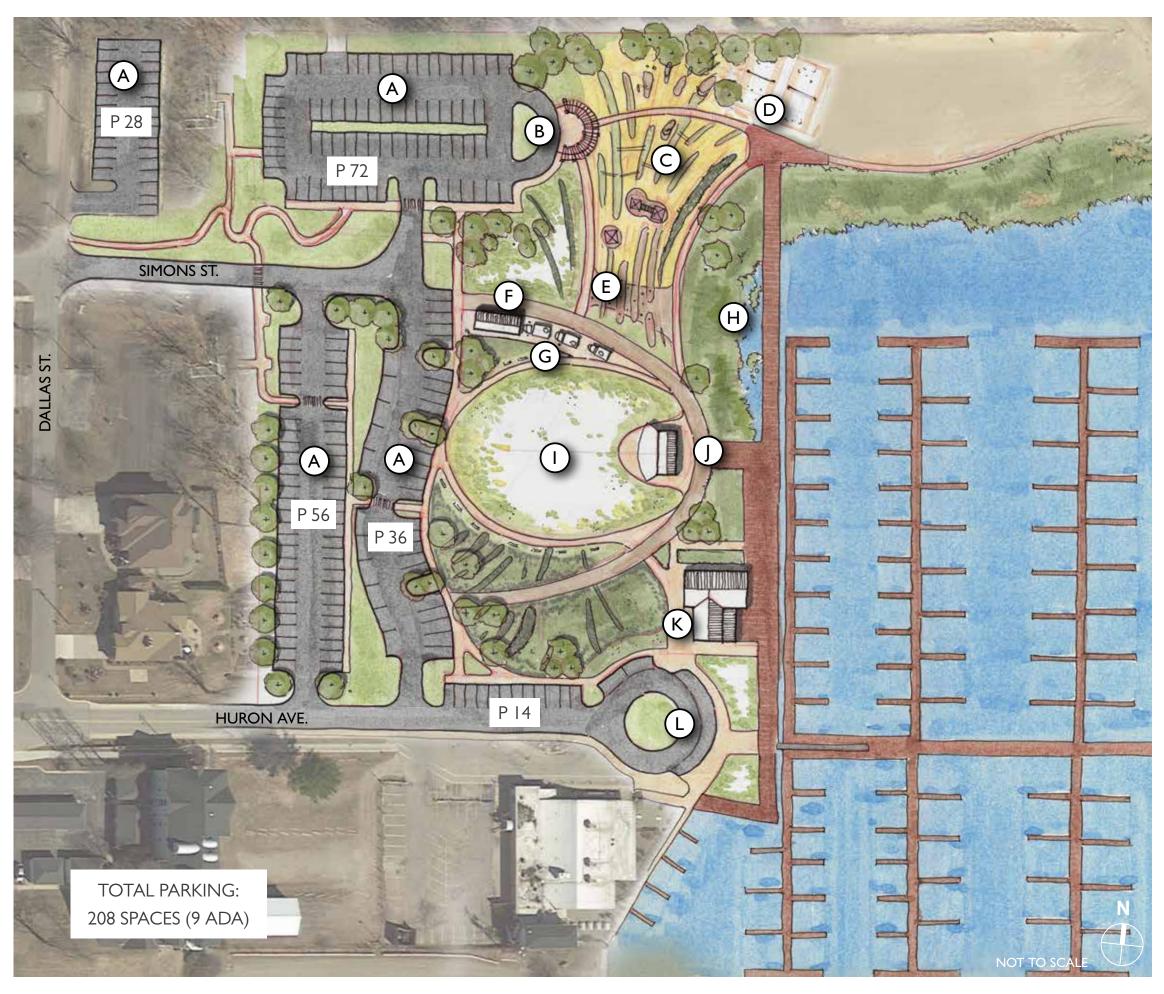

# — Concept Plan Alternatives Alternative C

LEXINGTON STATE HARBOR UPLAND MASTER PLAN at Tierney Park, September 2023

After public Visioning Sessions and stakeholder interviews in August 2023, three Concept Plan Alternatives were developed and presented to the community. Alternative C places emphasis on ease of vehicular access, and has the most parking of all options.

- A Public parking (Marina parking TBD)
- B Beach drop-off
- (C) Play area
- D Beach picnic area
- (E) Band shell with concessions and restroom
- (F) Second small restroom
- G Shoreline plantings
- (H) Lawn: 0.5 acres
- (I) Existing boater services building
- Marina drop-off with ADA parking