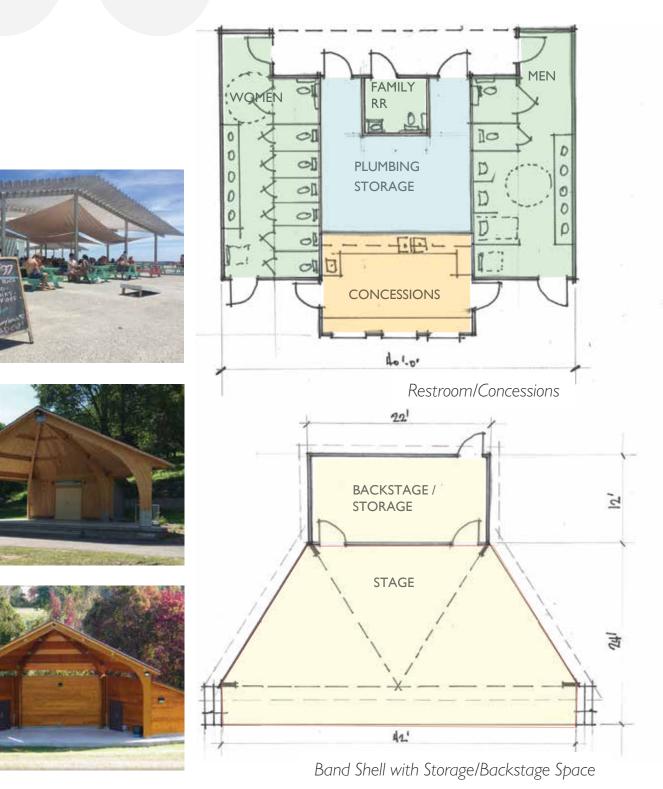

### — Concept Plan Alternatives

Architecture

#### CONCEPTS A and B

Band Shell with Concessions and Restroom